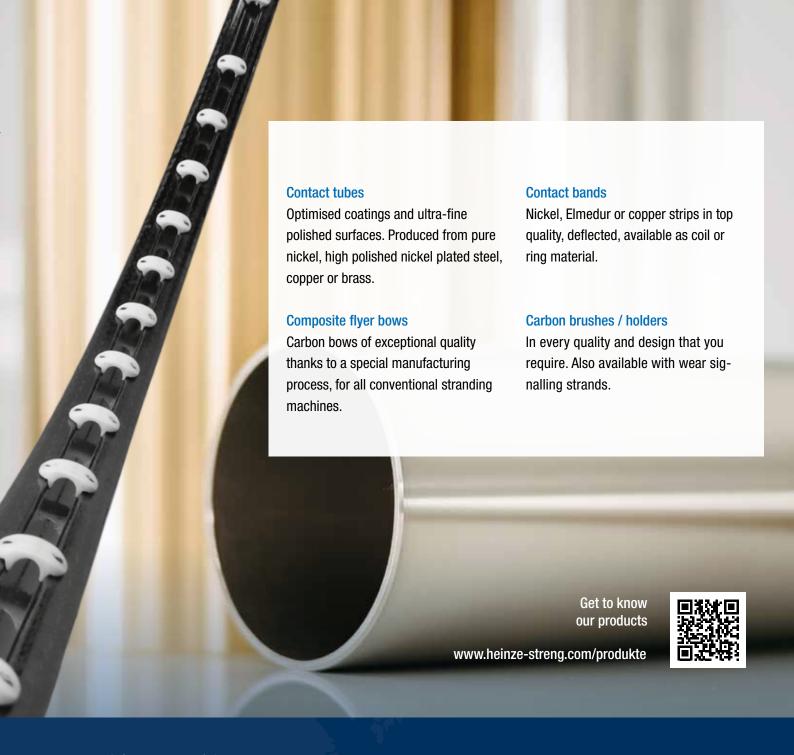

#### **Ceramic parts**

Eyelets, rods, pipes, banana runners. In a standard design or in accordance with individual specifications.