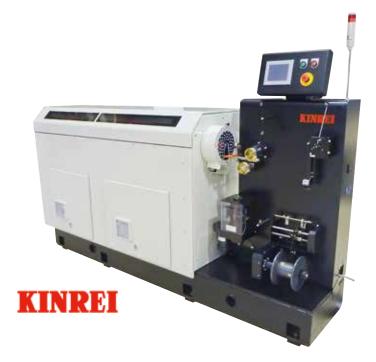

# MACHINES

### LEADING-EDGE TECH-NOLOGY FROM KINREI

Stranding machines bearing the Kinrei brand fulfil the highest quality demands for stripping and stranding fine and ultra-fine wires. With high productivity, these machines stand out due to their efficient use of energy and operating materials. The Kinrei product range encompasses bow stranding machines, tubular stranders, outlets and much more. Heinze & Streng is your sales partner for Kinrei machines and spare parts throughout Europe.