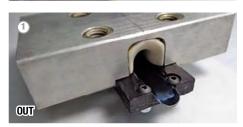

No adhesion of the wear strip since it is locked down with two button head screws on both ends. 1 2

Flexibility due to the wear strip which is interchangeable very fast. New slip-in design.

Low energy consumption.