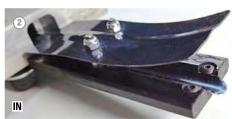

No adhesion of the wear strip since it is locked down with two button head screws on both ends. 1 2

Flexibility due to the wear strip which is interchangeable very fast. New slip-in design.

Low energy consumption.