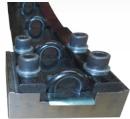

## WDE88SR **REDUCED MOUNT FAILURE DUE TO OPTIMIZED MANUFACTURING PROCESSES**

The WIDE SR Bow fits all Samp 560, 630, 760, 800 and 1250 bunchers with a full range of guide options.

- SR stands for steel rope which reinforces the bow edge thus reducing damage from wire breaks.
- Each bow is 100 % molded, using tri-axial braided carbon for superior stiffness and strength.
- Wide SR Bow is designed to bolt directly to the mount block, improving clamping strength and reducing mount failure.
- "Slip in" Wear Plates make maintenance simple
- Improve aerodynamics and extend bow life.