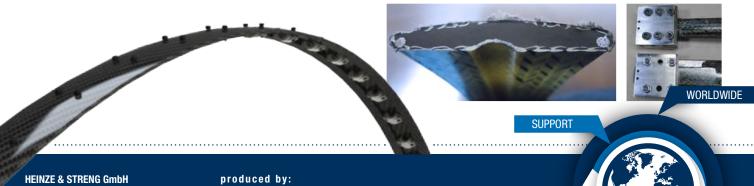

## WDE88SR **REDUCED MOUNT FAILURE DUE TO OPTIMIZED MANUFACTURING PROCESSES**

The WIDE SR Bow fits all Samp 560, 630, 760, 800 and 1250 bunchers with a full range of guide options.

- SR stands for steel rope which reinforces the bow edge thus reducing damage from wire breaks.
- Each bow is 100 % molded, using tri-axial braided carbon for superior stiffness and strength.
- Wide SR Bow is designed to bolt directly to the mount block, improving clamping strength and reducing mount failure.
- "Slip in" Wear Plates make maintenance simple
- Improve aerodynamics and extend bow life.