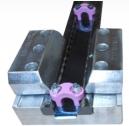

## WDE88SR **REDUCED MOUNT FAILURE DUE TO OPTIMIZED MANUFACTURING PROCESSES**

The WIDE SR Bow fits all Samp 560, 630, 760, 800 and 1250 bunchers with a full range of guide options.

- SR stands for steel rope which reinforces the bow edge thus reducing damage from wire breaks.
- Each bow is 100 % molded, using tri-axial braided carbon for superior stiffness and strength.
- Wide SR Bow is designed to bolt directly to the mount block, improving clamping strength and reducing mount failure.
- "Slip in" Wear Plates make maintenance simple
- Improve aerodynamics and extend bow life.