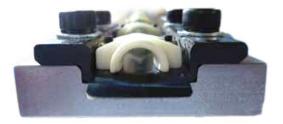

## WDE88SR **REDUCED MOUNT FAILURE DUE TO OPTIMIZED MANUFACTURING PROCESSES**

The WIDE SR Bow fits all Samp 560, 630, 760, 800 and 1250 bunchers with a full range of guide options.

- SR stands for steel rope which reinforces the bow edge thus reducing damage from wire breaks.
- Each bow is 100 % molded, using tri-axial braided carbon for superior stiffness and strength.
- Wide SR Bow is designed to bolt directly to the mount block, improving clamping strength and reducing mount failure.
- "Slip in" Wear Plates make maintenance simple
- Improve aerodynamics and extend bow life.